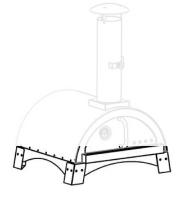

# Exterior Dimensions

Oven Only Inc Stack H 37" W 26.6" D 25" Base Only H 4" W 27.5" D 25"

**Stand Only** 

H 36" W 26.6" D 25"

**Interior Dimensions** 

 $20" \times 20" = 400 \text{ sq inch}$ 

**Door Opening** 