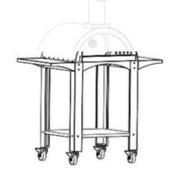

# Exterior Dimensions

Oven Only Inc Stack H 37" W 26.6" D 25" Base Only H 4" W 27.5" D 25"

**Stand Only** 

H 36" W 26.6" D 25"

**Interior Dimensions** 

 $20" \times 20" = 400 \text{ sq inch}$ 

**Door Opening** 

## **Heat Shield / Skin**

Tinted 304 Stainless Steel available in 5 colors

WKK-01S-WS Oven W/ Cart

Starting at

\$999.00

WKS-1S Base Only

WKCT-1s Cart

WKA-HS25\_Color Shield / Skin