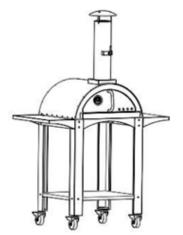

# Exterior Dimensions

Oven Only Inc Stack H 37" W 26.6" D 25" Base Only H 4" W 27.5" D 25"

**Stand Only** 

H 36" W 26.6" D 25"

**Interior Dimensions** 

 $20" \times 20" = 400 \text{ sq inch}$ 

**Door Opening** 

## **Heat Shield / Skin**

Tinted 304 Stainless Steel available in 5 colors

WKK-01S-WS Oven W/ Cart

Starting at

\$999.00

WKS-1S Base Only

WKCT-1s Cart

WKA-HS25\_Color Shield / Skin